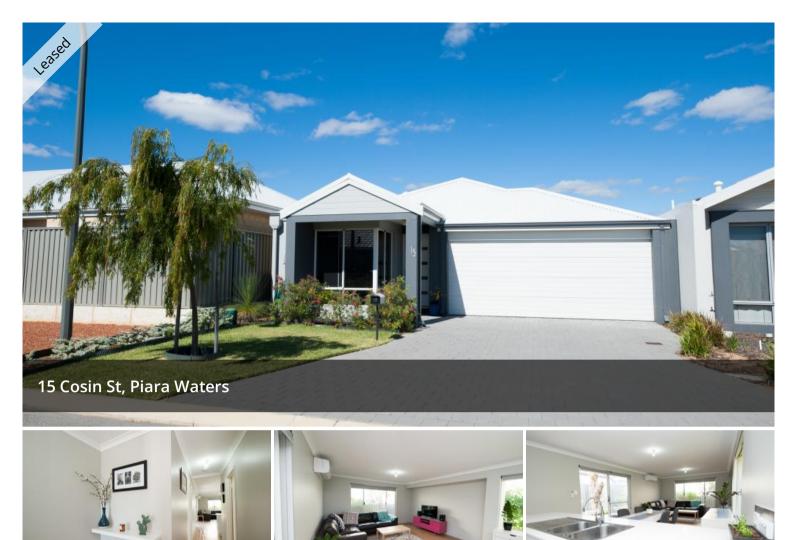

## **OH SO LOVELY!**

This beautifully maintained and presented 3 bedroom, 2 bathroom home is situated in a very convenient location within an easy walk to Harrisdale Shopping Centre and Harrisdale High School. Nearby to Piara Waters Primary School, Robot Park and Harrisdale Pavilion, the house also offers easy access to Nicholson Road and other main arterial roads.

Features of the property include: -

- Rear main bedroom with walk-in-robe
- Good sized minor bedrooms with double mirror robes
- Lovely well equipped kitchen complete with granite benchtops, a tap for a plumbed fridge, 900mm 5 burner gas cook
- top and stainless steel oven
- Fitted out laundry with a front loader washing machine
- Wall mounted TV in front bedroom
- Easy care flooring to living areas
- Reticulation to nicely established front yard
- · Lovely paved easily maintained back yard
- Double lock up garage with shelving and shoppers entry