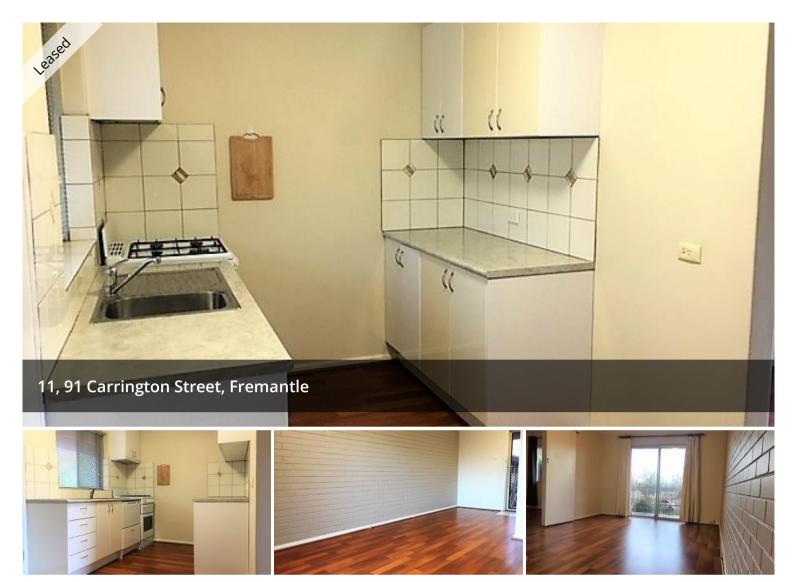

## **APPLICATION PENDING**

This lovely unit, situated on the first floor of this quiet complex, is great for the easy to live in or lock up and leave lifestyle and so close to Fremantle.

Features include:

- 1 bedroom
- 1 bathroom
- Neat and tidy kitchen with dishwasher
- Timber look flooring throughout
- Private balcony
- Security screen door
- Communal Laundry
- 1 carbay

Lovely outlook from the front and back of your unit.