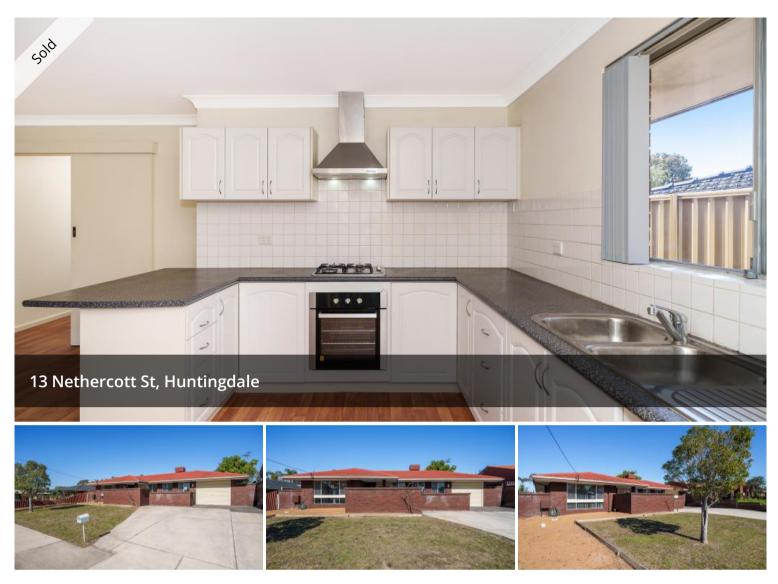

#### FEATURES YOU'LL LOVE:

Featuring three bedrooms with built in robe and ceiling fan to main bedroom.

One bathroom with separate shower and bath.

Modern kitchen with plenty of cupboard space and gas hotplates.

Large lounge room with separate meals area.

Ducted evaporative air-conditioning.