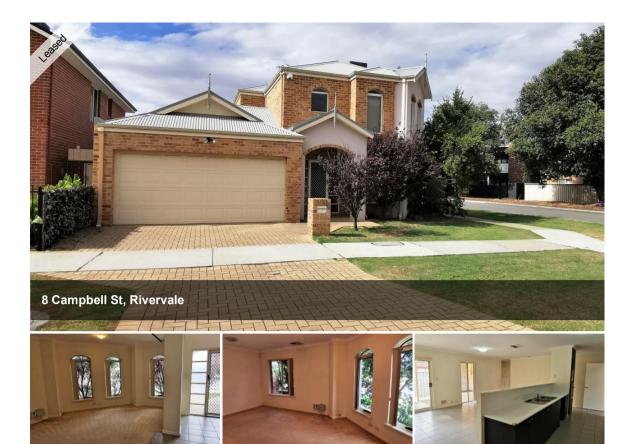

# RIVER WALKS! \*\* UNDER APPLICATION \*\* UNDER APPLICATION \*\*

Nestled in the top end of Rivervale with within walking distance to the Swan River sits this freshly painted, 4 bedroom, 2 bathroom large family home.

With a large main bedroom with walk in robe plus basin and benchtop and ensuite, upstairs are the 3 other large bedrooms all with robes plus second bathroom with separate shower and bath plus separate toilet.

Open plan kitchen, meals and family room to the rear of the house. Kitchen with gas hotplates, pantry and plenty of cupboard space. Large lounge room overlooking front of property plus an upstairs family room.

Property has air-conditioning, double lock up garage, reticulation with low maintenance lawns and gardens to look after. Rear courtyard with small store room.

Take advantage of the prime location which is approximately 10 minutes from the City, Crown Complex, Optus Stadium and nearby to local shops, schools plus the renovated Belmont Forum Shopping Centre.