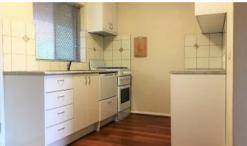

### Features include:

- 1 bedroom
- 1 bathroom
- Neat and tidy kitchen with dishwasher
- Timber look flooring throughout
- Private balcony
- Security screen door
- Communal Laundry
- 1 carbay

Lovely outlook from the front and back of your unit.