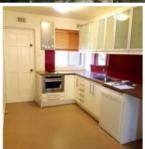

## **SORRY NOW LEASED!**

This gorgeous unit has had a fantastic facelift. Apart from a stunning kitchen, featuring stone benchtops, glass splashback, dishwasher and tons of storage, the unit also has 2 good sized bedrooms with fully-fitted built-in robes and a great sized bathroom. The unit is also complimented by an open plan living area featuring reverse-cycle air-conditioning. There is also provision in the kitchen for your front loader washing machine. Situated in a small complex of 12 the unit also comes with a dedicated undercover parking bay.