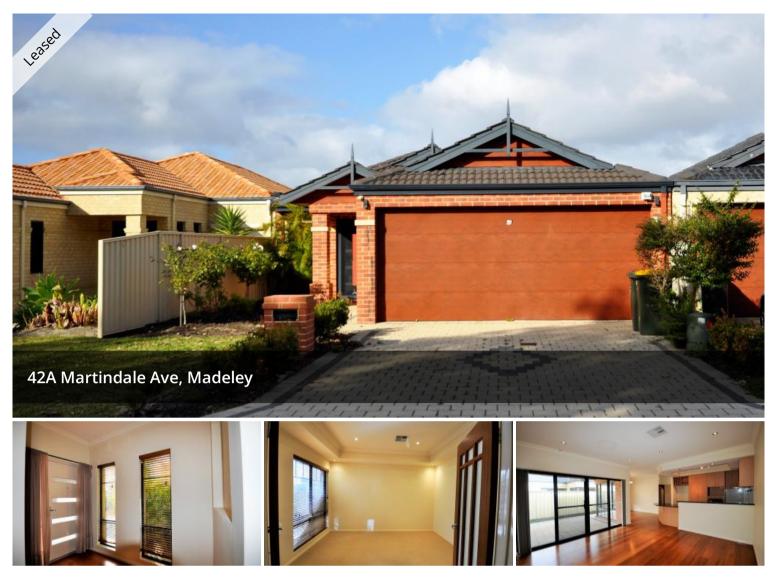

# PERFECT FAMILY HOME

Lovely, neat and tidy 3 bedroom 2 bathroom home available now. All of the bedrooms have built in mirrored robes and the main bedroom has an open style ensuite with separate toilet. The property has a home theatre with french doors, dining plus family room with lovely timber floors through the living areas. Great kitchen with a combined gas/electric cook top, under bench oven, dishwasher and plenty of cupboard space with breakfast bar. There is also a security alarm and shoppers entry through the double lock up garage. Complete with reverse cycle air conditioning throughout the home to keep you comfortable all year round. Outside offers a paved alfresco area over looking low maintenance gardens.