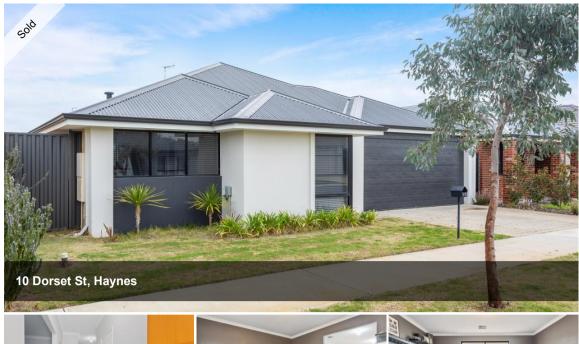

## **GREAT NEST OR INVEST OPPORTUNITY!**

First time on the market since being built in 2016 this is a great chance to secure your new home in a family friendly environment in the Haynes estate. Major features of this property include its great custom floor plan which will be the main attraction to anyone that steps in.

#### Features include:

- Great size master room located at the rear of the home
- Huge his/hers walk in robe and large ensuite to master bedroom
- His and hers vanity in ensuite and separate toilet
- Built in wardrobe to minor bedrooms with mirrored sliding doors
- Home theatre
- Office/Activity room
- 900mm kitchen appliances & huge pantry with ample cupboard space
- Great Alfresco and backyard for the kids to play
- Ducted air conditioning throughout
- Double lock up garage with extra bay to accommodate your workbench or project
- Land size: 480sqm
- Reticulated lawns, and many more

## 4 2 2 480 m2

Price SOLD
Property Type Residential
Property ID 169
Land Area 480 m2