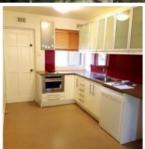

## GORGEOUS UNIT IN FANTASTIC LOCATION!

This gorgeous unit has had a fantastic facelift. Apart from a stunning kitchen, featuring stone benchtops, glass splashback, dishwasher and tons of storage, the unit also has 2 good sized bedrooms with fully-fitted built-in robes and a great sized bathroom. The unit is also complimented by an open plan living area featuring reverse-cycle air-conditioning. There is also provision in the kitchen for your front loader washing machine. Situated in a small complex of 12 the unit also comes with a dedicated undercover parking bay.